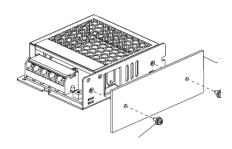

|  |
| Safety Standards                |                                                                        |  |
| Certification                   | CE, FCC                                                                |  |

| Ordering Information |                |                                   |
|----------------------|----------------|-----------------------------------|
| Туре                 | Part Number    | Description                       |
| Power series         | DH-PFM320S-50  | DC12V 50W switching power supply  |
|                      | DH-PFM320S-150 | DC12V 150W switching power supply |
|                      | DH-PFM321S-75  | DC24V 75W switching power supply  |

### **Dimensions (mm/inch)**







## **Application**









### **Package Information**

- DC12V 50W switching power supply DH-PFM320S-50 \*1
- · User manual \*1