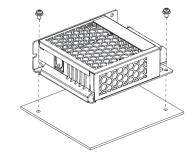

|  |
| Safety Standards                |                                                                        |  |
| Certification                   | CE, FCC                                                                |  |

| Ordering Information |                |                                   |
|----------------------|----------------|-----------------------------------|
| Туре                 | Part Number    | Description                       |
| Power series         | DH-PFM320S-50  | DC12V 50W switching power supply  |
|                      | DH-PFM320S-150 | DC12V 150W switching power supply |
|                      | DH-PFM321S-75  | DC24V 75W switching power supply  |

### **Dimensions (mm/inch)**







## **Application**









### **Package Information**

- DC12V 50W switching power supply DH-PFM320S-50 \*1
- · User manual \*1