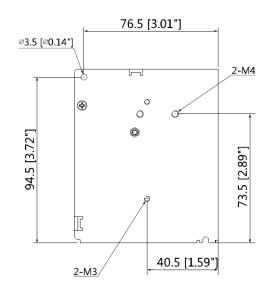

### **Dimensions (mm/inch)**

| Technical Specification         |                                                                        |  |
|---------------------------------|------------------------------------------------------------------------|--|
| Model                           | DH-PFM320S-50                                                          |  |
| Electrical Specification        |                                                                        |  |
| Input Voltage Range             | 90~264Vac                                                              |  |
| Efficiency                      | 85.0% (@230Vac)                                                        |  |
| Output Voltage                  | 12Vdc (terminal output)                                                |  |
| Out Voltage Tolerance           | ±5%                                                                    |  |
| Adjustable Range for DC Voltage | ±10% (10.8Vdc~13.2Vdc)                                                 |  |
| Rated Output Current            | 4.2A                                                                   |  |
| Output Power                    | 50W                                                                    |  |
| No Load Power Consumption       | <0.3W                                                                  |  |
| Protection/Environmental        |                                                                        |  |
| Surge Protected                 | Line to ground: $\pm 2000V$<br>Line to line: $\pm 1000V$               |  |
| ESD                             | Contact discharge: ±6000V<br>Air discharge: ±8000V                     |  |
| Working Temperature             | -20 C ~+50 C (60% output at +70 C) -4 F ~+122 F (60% output at +158 F) |  |
| Working Humidity                | <90% RH                                                                |  |
| Physical Properties             |                                                                        |  |
| Weight                          | 0.2kg(0.44lb)                                                          |  |
| Dimension(LxWxH)                | 99mmx82mmx30mm (3.9"x3.23"x1.18")                                      |  |
| Installation                    | Wall mount/Ceiling mount                                               |  |
| Color                           | Metallic silver                                                        |  |
| Safety Standards                |                                                                        |  |
| Certification                   | CE, FCC                                                                |  |