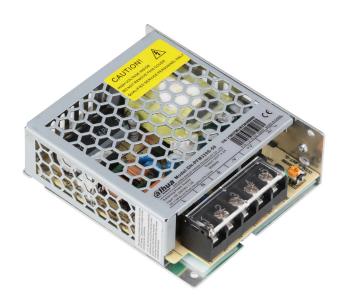

# DH-PFM320S-50

DC12V 50W Switching Power Supply

| Technical Specification         |                                                                        |  |
|---------------------------------|------------------------------------------------------------------------|--|
| Model                           | DH-PFM320S-50                                                          |  |
| Electrical Specification        |                                                                        |  |
| Input Voltage Range             | 90~264Vac                                                              |  |
| Efficiency                      | 85.0% (@230Vac)                                                        |  |
| Output Voltage                  | 12Vdc (terminal output)                                                |  |
| Out Voltage Tolerance           | ±5%                                                                    |  |
| Adjustable Range for DC Voltage | ±10% (10.8Vdc~13.2Vdc)                                                 |  |
| Rated Output Current            | 4.2A                                                                   |  |
| Output Power                    | 50W                                                                    |  |
| No Load Power Consumption       | <0.3W                                                                  |  |
| Protection/Environmental        |                                                                        |  |
| Surge Protected                 | Line to ground: $\pm 2000V$<br>Line to line: $\pm 1000V$               |  |
| ESD                             | Contact discharge: ±6000V<br>Air discharge: ±8000V                     |  |
| Working Temperature             | -20 C ~+50 C (60% output at +70 C) -4 F ~+122 F (60% output at +158 F) |  |
| Working Humidity                | <90% RH                                                                |  |
| Physical Properties             |                                                                        |  |
| Weight                          | 0.2kg(0.44lb)                                                          |  |
| Dimension(LxWxH)                | 99mmx82mmx30mm (3.9"x3.23"x1.18")                                      |  |
| Installation                    | Wall mount/Ceiling mount                                               |  |
| Color                           | Metallic silver                                                        |  |
| Safety Standards                |                                                                        |  |
| Certification                   | CE, FCC                                                                |  |