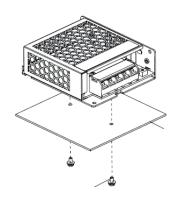

|  |
| Safety Standards                |                                                                        |  |
| Certification                   | CE, FCC                                                                |  |

| Ordering Information |                |                                   |
|----------------------|----------------|-----------------------------------|
| Туре                 | Part Number    | Description                       |
| Power series         | DH-PFM320S-50  | DC12V 50W switching power supply  |
|                      | DH-PFM320S-150 | DC12V 150W switching power supply |
|                      | DH-PFM321S-75  | DC24V 75W switching power supply  |

### **Dimensions (mm/inch)**







## **Application**









### **Package Information**

- DC12V 50W switching power supply DH-PFM320S-50 \*1
- · User manual \*1