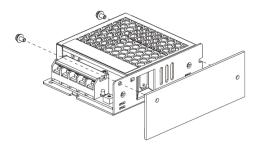

|  |
| Safety Standards                |                                                                        |  |
| Certification                   | CE, FCC                                                                |  |

| Ordering Information |                |                                   |
|----------------------|----------------|-----------------------------------|
| Туре                 | Part Number    | Description                       |
| Power series         | DH-PFM320S-50  | DC12V 50W switching power supply  |
|                      | DH-PFM320S-150 | DC12V 150W switching power supply |
|                      | DH-PFM321S-75  | DC24V 75W switching power supply  |

### **Dimensions (mm/inch)**







## **Application**









### **Package Information**

- DC12V 50W switching power supply DH-PFM320S-50 \*1
- · User manual \*1