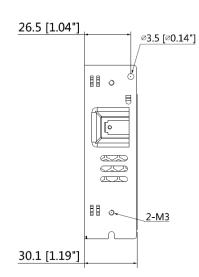

### **Dimensions (mm/inch)**

| Technical Specification         |                                                                        |  |
|---------------------------------|------------------------------------------------------------------------|--|
| Model                           | DH-PFM320S-50                                                          |  |
| Electrical Specification        |                                                                        |  |
| Input Voltage Range             | 90~264Vac                                                              |  |
| Efficiency                      | 85.0% (@230Vac)                                                        |  |
| Output Voltage                  | 12Vdc (terminal output)                                                |  |
| Out Voltage Tolerance           | ±5%                                                                    |  |
| Adjustable Range for DC Voltage | ±10% (10.8Vdc~13.2Vdc)                                                 |  |
| Rated Output Current            | 4.2A                                                                   |  |
| Output Power                    | 50W                                                                    |  |
| No Load Power Consumption       | <0.3W                                                                  |  |
| Protection/Environmental        |                                                                        |  |
| Surge Protected                 | Line to ground: $\pm 2000V$<br>Line to line: $\pm 1000V$               |  |
| ESD                             | Contact discharge: ±6000V<br>Air discharge: ±8000V                     |  |
| Working Temperature             | -20 C ~+50 C (60% output at +70 C) -4 F ~+122 F (60% output at +158 F) |  |
| Working Humidity                | <90% RH                                                                |  |
| Physical Properties             |                                                                        |  |
| Weight                          | 0.2kg(0.44lb)                                                          |  |
| Dimension(LxWxH)                | 99mmx82mmx30mm (3.9"x3.23"x1.18")                                      |  |
| Installation                    | Wall mount/Ceiling mount                                               |  |
| Color                           | Metallic silver                                                        |  |
| Safety Standards                |                                                                        |  |
| Certification                   | CE, FCC                                                                |  |