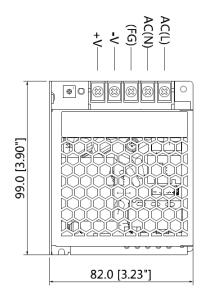

### **Dimensions (mm/inch)**

| Technical Specification         |                                                                        |  |
|---------------------------------|------------------------------------------------------------------------|--|
| Model                           | DH-PFM320S-50                                                          |  |
| Electrical Specification        |                                                                        |  |
| Input Voltage Range             | 90~264Vac                                                              |  |
| Efficiency                      | 85.0% (@230Vac)                                                        |  |
| Output Voltage                  | 12Vdc (terminal output)                                                |  |
| Out Voltage Tolerance           | ±5%                                                                    |  |
| Adjustable Range for DC Voltage | ±10% (10.8Vdc~13.2Vdc)                                                 |  |
| Rated Output Current            | 4.2A                                                                   |  |
| Output Power                    | 50W                                                                    |  |
| No Load Power Consumption       | <0.3W                                                                  |  |
| Protection/Environmental        |                                                                        |  |
| Surge Protected                 | Line to ground: $\pm 2000V$<br>Line to line: $\pm 1000V$               |  |
| ESD                             | Contact discharge: ±6000V<br>Air discharge: ±8000V                     |  |
| Working Temperature             | -20 C ~+50 C (60% output at +70 C) -4 F ~+122 F (60% output at +158 F) |  |
| Working Humidity                | <90% RH                                                                |  |
| Physical Properties             |                                                                        |  |
| Weight                          | 0.2kg(0.44lb)                                                          |  |
| Dimension(LxWxH)                | 99mmx82mmx30mm (3.9"x3.23"x1.18")                                      |  |
| Installation                    | Wall mount/Ceiling mount                                               |  |
| Color                           | Metallic silver                                                        |  |
| Safety Standards                |                                                                        |  |
| Certification                   | CE, FCC                                                                |  |