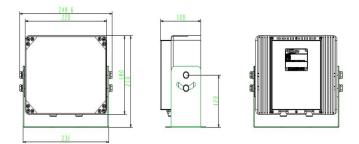

#### Dimensions (mm/inch)

#### Power, Size, Environment

| Power               | AC90~284V, Strobe flash Max. 40W<br>Explode flash Max. 90W |
|---------------------|------------------------------------------------------------|
| Dimensions          | 250*210*109mm                                              |
| Working Temperature | -30 °C ~+70 °C <b>(-40</b> °F <b>~+158</b> °F <b>)</b>     |
| Working Humidity    | 10%~95%                                                    |
| Certifications      |                                                            |