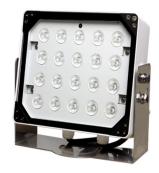

#### Overview

This IR strobe lamp is mainly used in roadway ANPR system, devoting light compensation to capture camera. Under zero-light environment, support video/snapshot strobeflash synchronization.