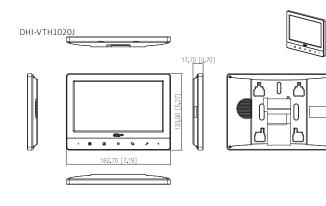

| DHI-VTH1020J          |                                                             |
|-----------------------|-------------------------------------------------------------|
| System                |                                                             |
| Button Type           | Touch button                                                |
| Basic                 |                                                             |
| Display               | 7.0" TFT                                                    |
| Resolution            | 1024 × 600                                                  |
| Indicator Light       | 1 indicator light; Green: Power on                          |
| Function              |                                                             |
| Communication Method  | Analog                                                      |
| Performance           |                                                             |
| Casing                | PC + ABS                                                    |
| General               |                                                             |
| Color                 | White                                                       |
| Power Supply          | DC 12V/1A                                                   |
| Power Adapter         | Included                                                    |
| Installation          | Surface mount                                               |
| Certifications        | CE/FCC                                                      |
| Accessory             | Bracket (included)                                          |
| Dimensions            | 133.90 mm × 182.70 mm × 17.70 mm (5.27" × 7.19"<br>× 0.70") |
| Operating Temperature | -10°C to +55°C (+14°F to +131°F)                            |
| Operating Humidity    | 10%RH-95%RH                                                 |
| Power Consumption     | ≤ 2W (standby)<br>≤ 5W (working)                            |
| Net Weight            | 0.25 kg (0.55 lb)                                           |
| Gross Weight          | 0.48 kg (1.05 lb)                                           |

#### Dimensions (mm[inch])