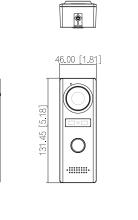

#### DHI-VTO1000JM

| Accessory             | Rain cover (included)                                                                                                                                     |
|-----------------------|-----------------------------------------------------------------------------------------------------------------------------------------------------------|
| Dimensions            | 131.45 mm × 46.00 mm × 33.80 mm (5.18" × 1.81"<br>× 1.33")                                                                                                |
| Protection Grade      | IK07;IP66 (Apply silicon sealant to gaps between the device and the wall. Liquid sodium silicate is recommended. For details, see the quick start guide.) |
| Operating Temperature | -30°C to +60°C (-22°F to +140°F)                                                                                                                          |
| Operating Humidity    | 10%RH-95%RH                                                                                                                                               |
| Power Consumption     | ≤ 1W (standby)<br>≤ 3W (working)                                                                                                                          |
| Net Weight            | 0.18 kg (0.40 lb)                                                                                                                                         |
| Gross Weight          | 0.40 kg (0.84 lb)                                                                                                                                         |

#### Dimensions (mm[inch])