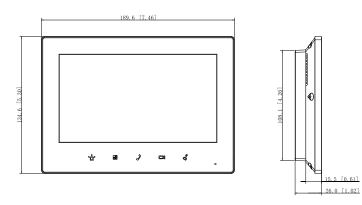

### Dimensions (mm[inch])

## Port

| 1010                  |                                                       |  |
|-----------------------|-------------------------------------------------------|--|
| Alarm Input           | 6                                                     |  |
| Alarm Output          | 1                                                     |  |
| Door Bell             | Yes (use the alarm input port)                        |  |
| Network               | 1 RJ-45                                               |  |
| Alarm                 |                                                       |  |
| SOS                   | Yes                                                   |  |
| General               |                                                       |  |
| Color                 | Black with silver frame                               |  |
| Power Supply          | Standard PoE, 12V DC 1A                               |  |
| Power Adapter         | Optional                                              |  |
| Installation          | Surface Mount                                         |  |
| Accessory             | Bracket and alarm ribbon cable (included)             |  |
| Dimensions            | 134.6 mm × 189.6 mm × 26.0 mm (5.30" × 7.46" × 1.02") |  |
| Operating Temperature | -10°C to +55°C (+14°F to +131°F)                      |  |
| Operating Humidity    | 10%-95%RH                                             |  |
| Power Consumption     | $\leq$ 4W (standby); $\leq$ 6W (working)              |  |
| Net Weight            | 0.35 kg (0.77 lb)                                     |  |
| Gross Weight          | 0.55 kg (1.21 lb)                                     |  |
|                       |                                                       |  |