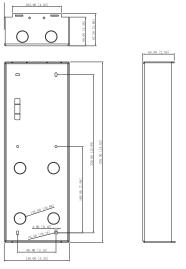

vironment   | Outdoor                                |  |

| Ordering Information |                 |                                                                           |
|----------------------|-----------------|---------------------------------------------------------------------------|
| Туре                 | Material No.    | Description                                                               |
| VTM120               | 1.0.01.15.11232 | Surface Mount Plate for outdoor stations (DHI-VTO7541G and DHI-VTO7521G ) |
| DHI-VTO7541G         | 1.0.01.15.11293 | 8 Inch Digital Face Recognition Outdoor<br>Station                        |
| DHI-VTO7521G         | 1.0.01.15.11292 | 8 Inch Digital Face Recognition Outdoor<br>Station                        |

## Dimensions (mm[inch])